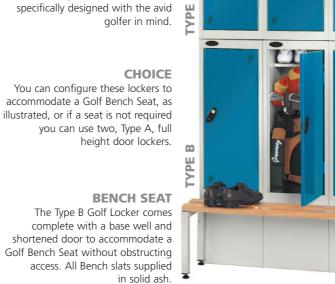

EASY ACCESS Hinges open through a wide 164° for ease of access.

\*DURABLE TIMBER **EFFECT FINISH** with 2mm PVC edging.

BS 4680:1996

**GOLF LOCKERS** These stylish lockers have been < specifically designed with the avid golfer in mind.