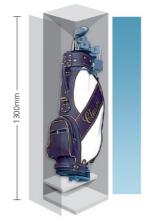

**A. FULL HEIGHT DOOR** WIDTH 380mm DEPTH 460mm

Due to printing restrictions colours represented may differ form original product. We recommend you request a colour swatch before ordering

TIMBERBOX

**COLOUR & FINISH** These golf lockers come in all the standard probe colours, plus these, laminated door and end panel options. Pictured, Ash.