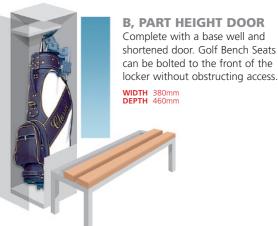

**A. FULL HEIGHT DOOR** WIDTH 380mm DEPTH 460mm

Due to printing restrictions colours represented may differ form original product. We recommend you request a colour swatch before ordering

TIMBERBOX

**COLOUR & FINISH** These golf lockers come in all the standard probe colours, plus these, laminated door and end panel options. Pictured, Ash.