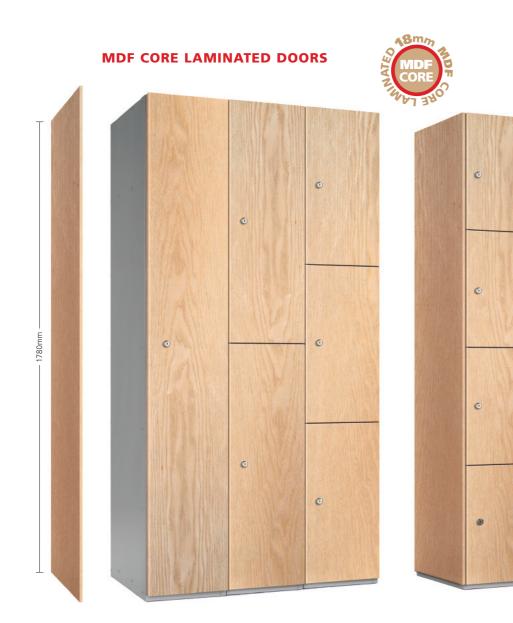

## MDF CORE DOOR STEEL BODY LOCKERS

Probe offer five durable timber effect finishes plus two single colours, to a standard steel body, in 1,2,3 & 4 compartment Lockers.

**A. FULL HEIGHT DOOR** WIDTH 380mm DEPTH 460mm

Due to printing restrictions colours represented may differ form original product. We recommend you request a colour swatch before ordering

TIMBERBOX

**COLOUR & FINISH** These golf lockers come in all the standard probe colours, plus these, laminated door and end panel options. Pictured, Ash.